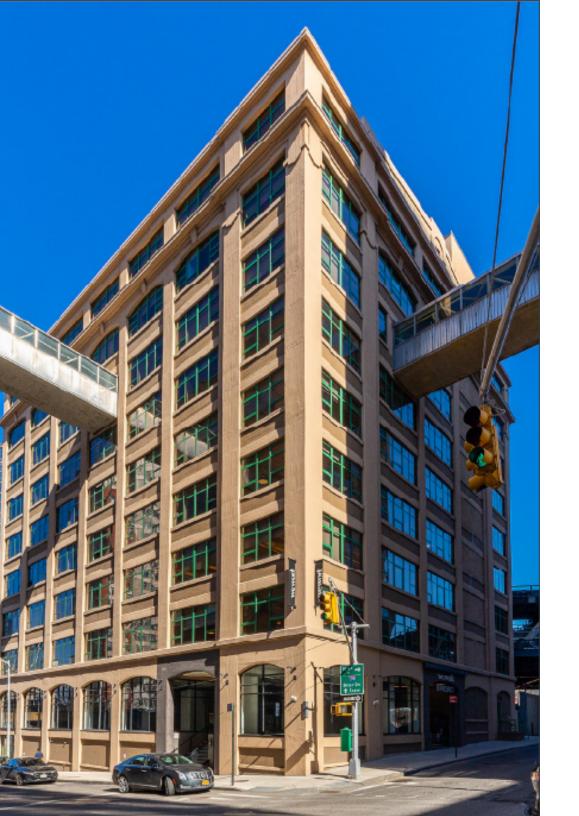

# **81 PROSPECT STREET**

CORNER OF PEARL STREET

81 PROSPECT ST

DUMBO

HEIGHTS

# **81 PROSPECT STREET**

CORNER OF PEARL STREET

LOCATION

SIZE

Dumbo, Brooklyn

Ground Floor 6, 182 SF

FRONTAGE

157' Wraparound