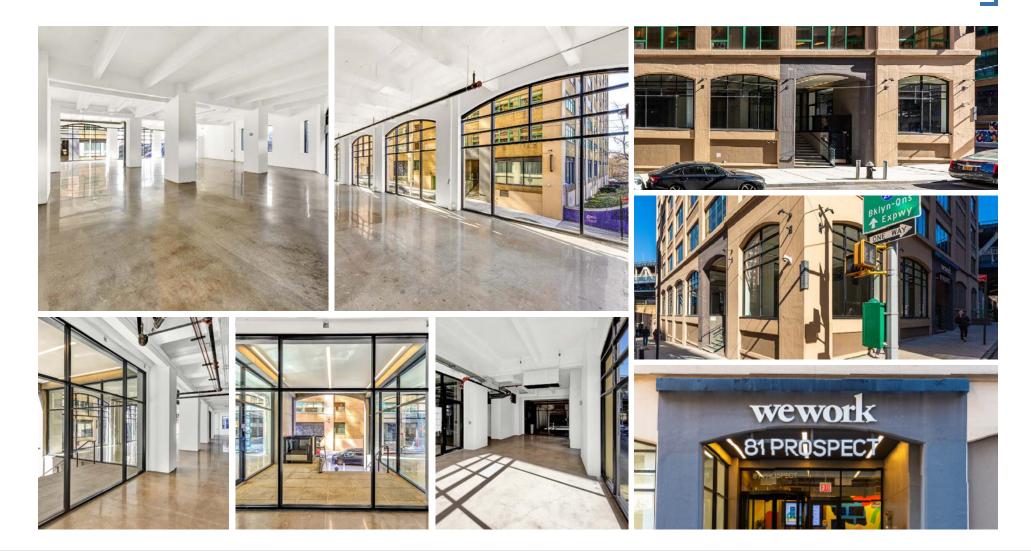

# **81 PROSPECT STREET**

CORNER OF PEARL STREET

LOCATION

SIZE

Dumbo, Brooklyn

Ground Floor 6, 182 SF

FRONTAGE

157' Wraparound

## HIGHLIGHTS

- Over 750,000 SF of office space within campus
- 85% Occupied
- TI Available
- All uses considered
- Steps from public transportation

MAX SWERDLOFF MSWERDLOFF@AMP-SOLUTIONS.COM | 212.328.8663