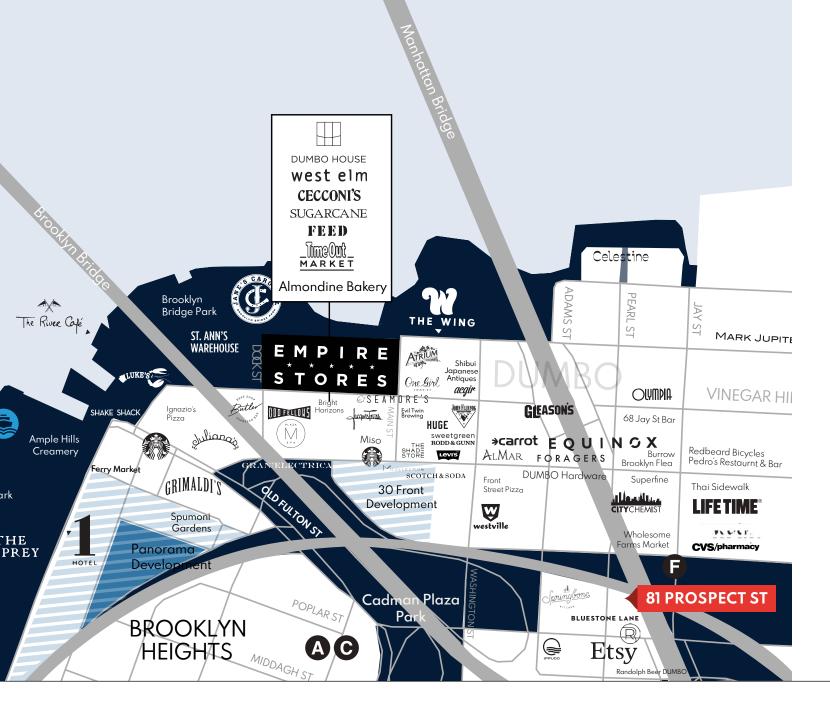

# **81 PROSPECT STREET**

CORNER OF PEARL STREET

81 PROSPECT ST

DUMBO

HEIGHTS

# **81 PROSPECT STREET**

CORNER OF PEARL STREET

LOCATION

SIZE

Dumbo, Brooklyn

Ground Floor 6, 182 SF

FRONTAGE

157' Wraparound