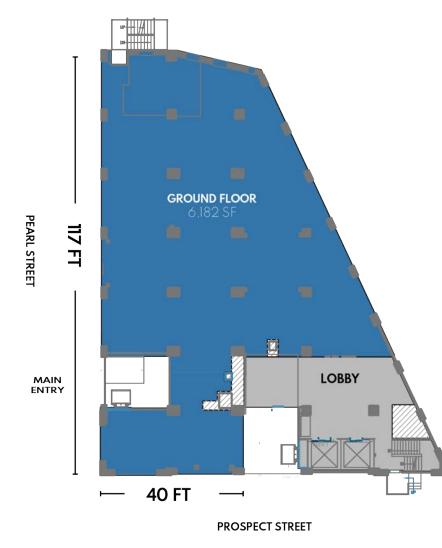

# **81 PROSPECT STREET**

CORNER OF PEARL STREET

LOCATION

SIZE

Dumbo, Brooklyn

Ground Floor 6, 182 SF

FRONTAGE

157' Wraparound