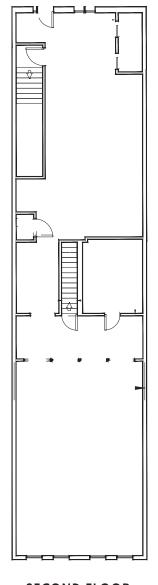

### SIZE

Ground Floor: +/- 1,987 Square Feet Second Floor: +/- 1,273 Square Feet Basement: +/- 2,009 Square Feet

# **FLOOR PLANS**

**BASEMENT** 

**GROUN D FLOOR** 

SECOND FLOOR