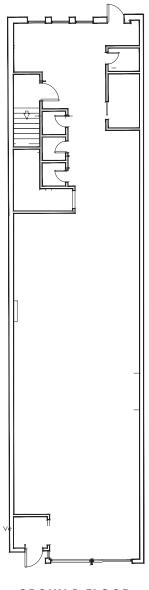

### SIZE

Ground Floor: +/- 1,987 Square Feet Second Floor: +/- 1,273 Square Feet Basement: +/- 2,009 Square Feet

# **FLOOR PLANS**

**BASEMENT** 

**GROUN D FLOOR** 

SECOND FLOOR