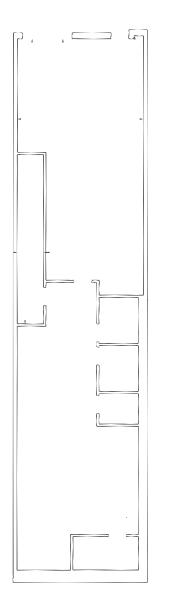

### SIZE

Ground Floor: +/- 1,987 Square Feet Second Floor: +/- 1,273 Square Feet Basement: +/- 2,009 Square Feet

# **FLOOR PLANS**

**BASEMENT** 

**GROUN D FLOOR** 

SECOND FLOOR