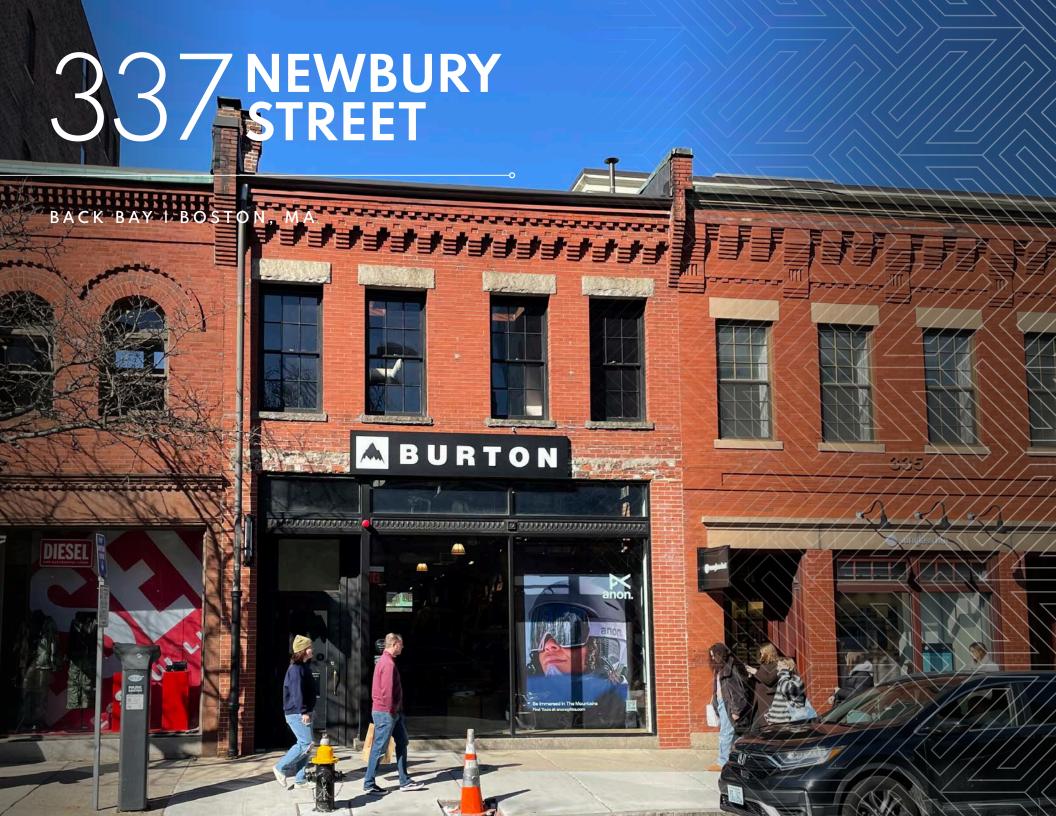

# 3

LOCATION

TERM

Between Massachusetts Avenue and Hereford Street Long Term

### **ASKING RENT**

**CURRENTLY** 

Upon request

Burton

### **NEIGHBORS**

Arc'teryx, Patagonia, Reformation, Norrona (coming soon), Champion, UNIQLO, Urban Outfitters, Diesel, Fjallraven, Madewell, The North Face, Room & Board, Ministry of Supply, Brandy Melville, Bo Concept, MUJI Hastens, Rothy's, Buck Mason, Sneaker Junkies and Suit Supply.

## COMMENTS

- Incredibly rare, full building flagship opportunity on Newbury Street.
- Beautifully built out space in move in condition.
- \$1,263,851 median home value.
- Strong mix of local, regional and tourist customers.
- Close proximity to all major transportation.
- Daytime population: 161,858