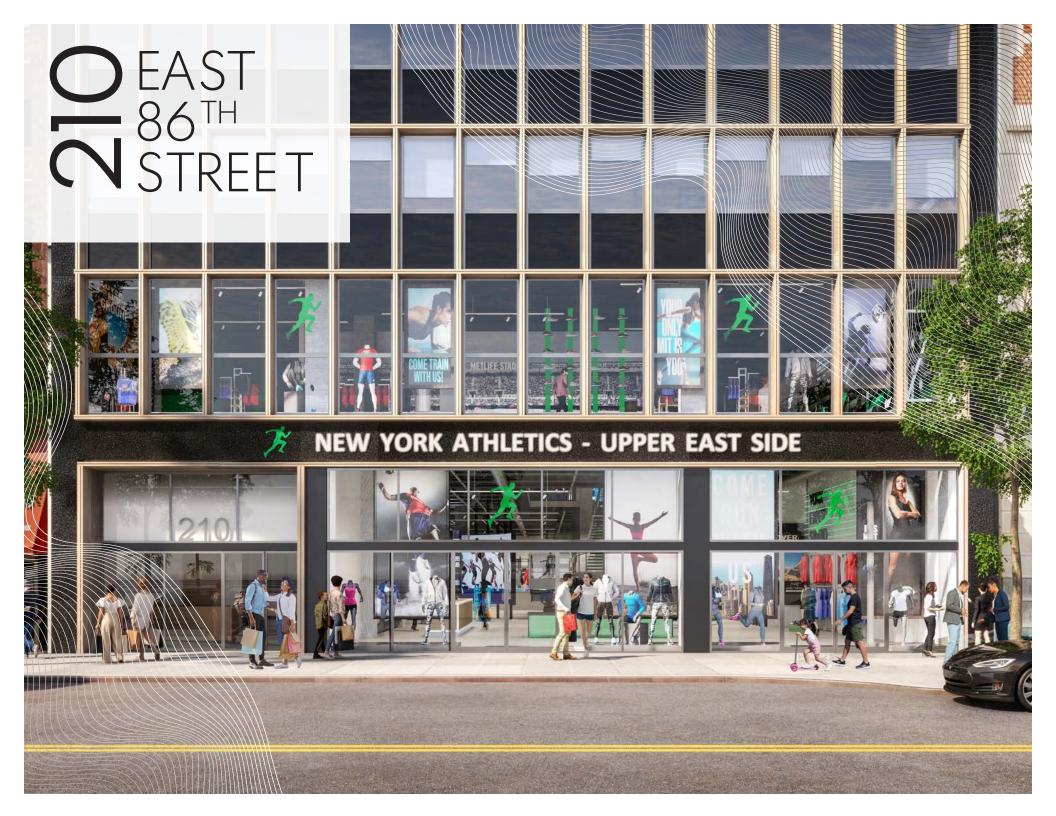

## UP TO 36,000 SQUARE FEET

#### HIGHLIGHTS

- Up to 60' of frontage on 86th Street
- Up to 75' of frontage for branding/signage on 2nd floor
- Over 20' ceilings on ground floor
- Block-thru building
- Additional floors can be made available