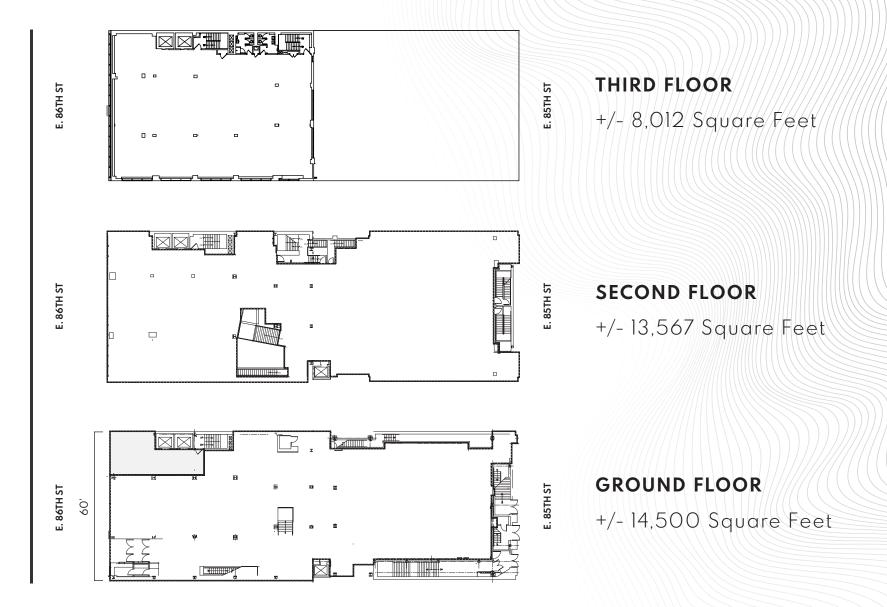

#### SIZE

Third Floor: +/- 8,012 SF Second Floor: +/- 13,567 SF Ground Floor: +/- 14,500 SF