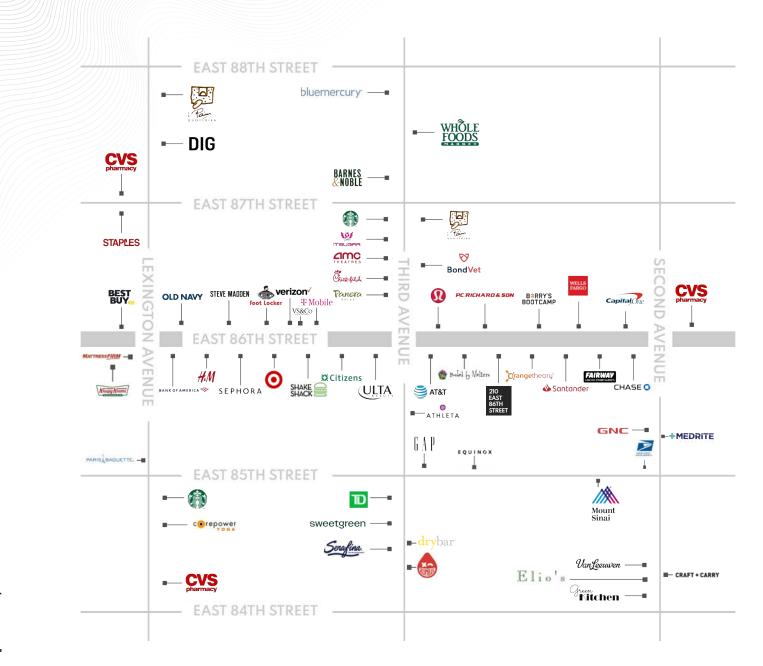

#### NEIGHBORS

Fairway, PC Richards & Son, Lululemon, Ulta, Citizens Bank, Shake Shack, Sephora, Target, Equinox, AMC, Whole Foods Market, Sweetgreen, Barry's Bootcamp, H&M