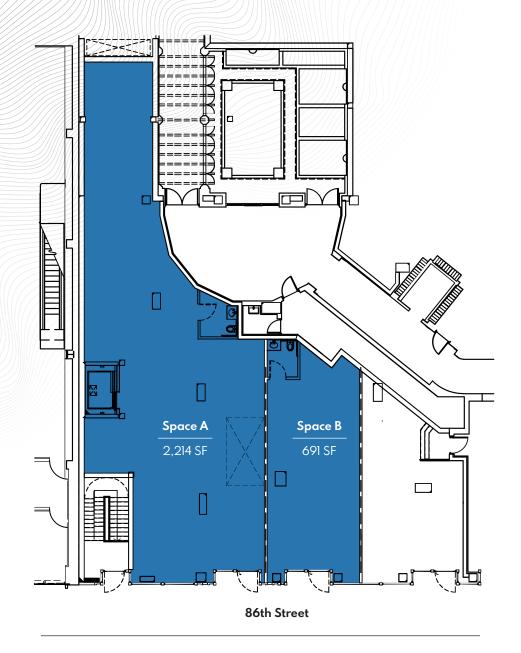

VEGAN

Space A Size: 2,214 SF Ceiling height: 18' Rent Rent upon request Space B Size: 691 SF Ceiling height: 18' Rent Rent upon request

#### FRONTAGE

Up to 54' of Frontage