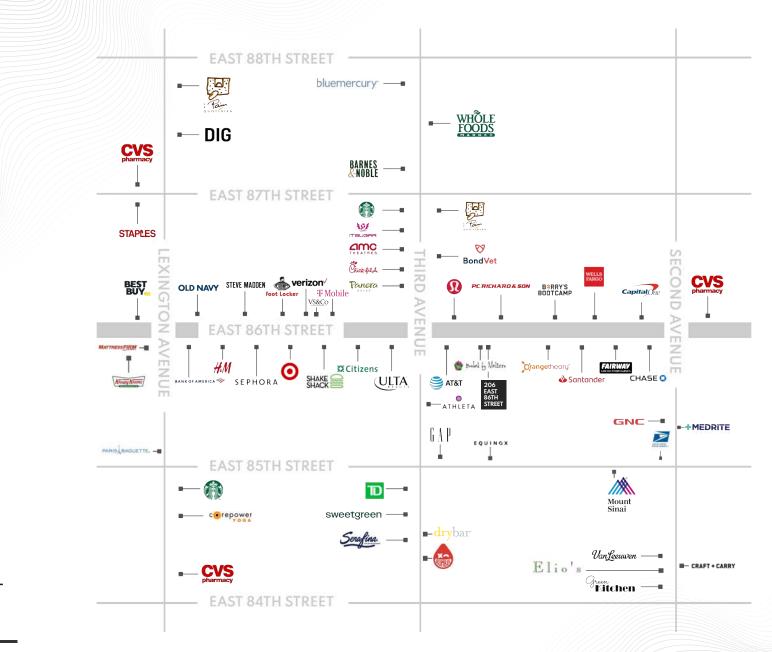

## **NEIGHBORS**

Fairway, Orange Theory, Barry's, LULUlemon, Target, Shake Shack, H&M, Old Navy, Ulta Beauty, Athleta, Baked by Melissa, Sephora, Chick-fil-A, Bond Vet, Panera, Starbucks