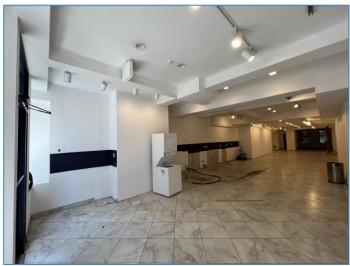

EET

UPPER EAST SIDE | NEW YORK, NY

# **FLOOR PLANS**





#### LOCATION

Between First and Second Avenues

#### **SIZE**

Ground 2,000 SF Basement 800 SF

#### **FRONTAGE**

19'

#### **CEILING HEIGHTS**

Ground 8' 7" to 10'

## **NEIGHBORS**

Mattress Firm, CityMD, Bond NY, Sandro's, City Swiggers, Maz Mezcal, Tal Bagels, Price Wise Discounts, CVS, Gracie's Corner Diner, Schaller & Weber, Chase

#### **ASKING RENT**

Upon request

### **TERM**

Negotiable

#### **FORMERLY**

**Tisane Pharmacy** 

#### **POSSESSION**

**Immediate** 

#### **COMMENTS**

- Clean turnkey retail space in whitebox condition
- Steps from the Q-line subway entrance
- Numerous new residential developments surrounding



# 340 EAST 86<sup>TH</sup> STREET

UPPER EAST SIDE | NEW YORK, NY

## **INTERIOR PHOTOS**