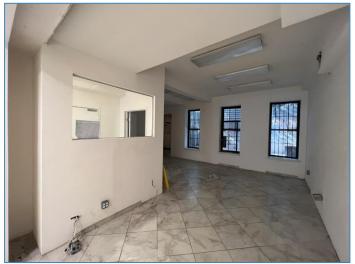

UPPER EAST SIDE | NEW YORK, NY

# **FLOOR PLANS**





#### LOCATION

Between First and Second Avenues

#### **SIZE**

Ground 2,000 SF Basement 800 SF

#### **FRONTAGE**

19'

#### **CEILING HEIGHTS**

Ground 8' 7" to 10'

## **NEIGHBORS**

Mattress Firm, CityMD, Bond NY, Sandro's, City Swiggers, Maz Mezcal, Tal Bagels, Price Wise Discounts, CVS, Gracie's Corner Diner, Schaller & Weber, Chase

#### **ASKING RENT**

Upon request

### **TERM**

Negotiable

#### **FORMERLY**

**Tisane Pharmacy** 

#### **POSSESSION**

**Immediate** 

#### **COMMENTS**

- Clean turnkey retail space in whitebox condition
- Steps from the Q-line subway entrance
- Numerous new residential developments surrounding



# 340 EAST 86<sup>TH</sup> STREET

UPPER EAST SIDE | NEW YORK, NY

## **INTERIOR PHOTOS**