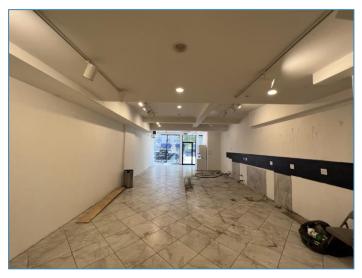

T

UPPER EAST SIDE | NEW YORK, NY

# **FLOOR PLANS**





#### LOCATION

Between First and Second Avenues

#### **SIZE**

Ground 2,000 SF Basement 800 SF

#### **FRONTAGE**

19'

#### **CEILING HEIGHTS**

Ground 8' 7" to 10'

## **NEIGHBORS**

Mattress Firm, CityMD, Bond NY, Sandro's, City Swiggers, Maz Mezcal, Tal Bagels, Price Wise Discounts, CVS, Gracie's Corner Diner, Schaller & Weber, Chase

#### **ASKING RENT**

Upon request

### **TERM**

Negotiable

#### **FORMERLY**

**Tisane Pharmacy** 

#### **POSSESSION**

**Immediate** 

#### **COMMENTS**

- Clean turnkey retail space in whitebox condition
- Steps from the Q-line subway entrance
- Numerous new residential developments surrounding



# 340 EAST 86<sup>TH</sup> STREET

UPPER EAST SIDE | NEW YORK, NY

## **INTERIOR PHOTOS**