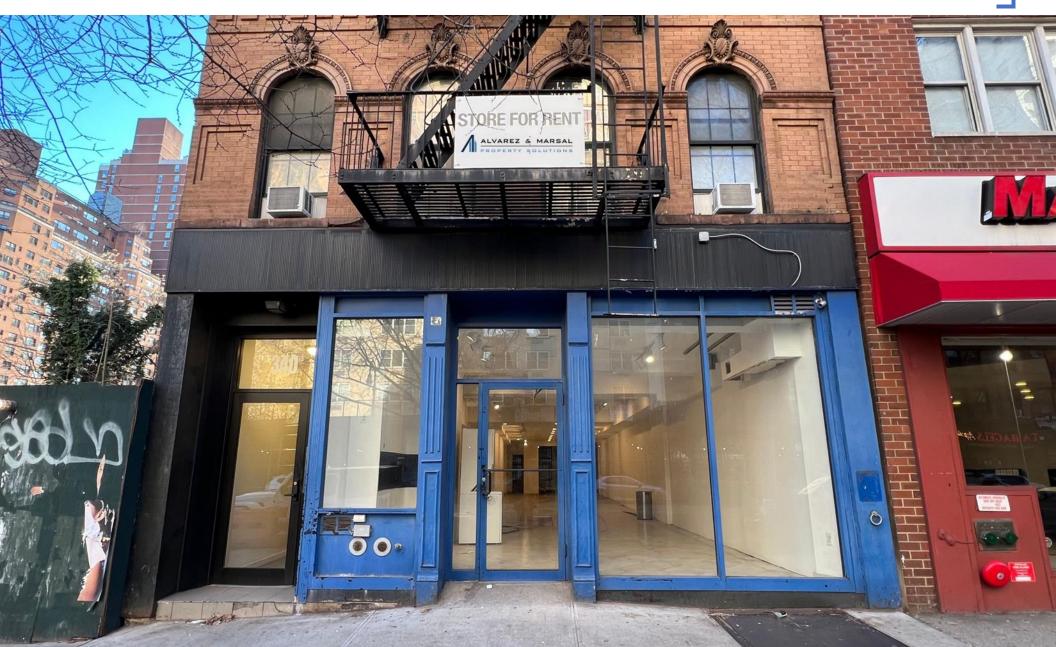

# 340 EAST 86<sup>TH</sup> STREET

UPPER EAST SIDE | NEW YORK, NY

# 340 EAST 86TH STREET

UPPER EAST SIDE | NEW YORK, NY

#### **SIZE**

Ground 2,000 SF Basement 800 SF

#### **FRONTAGE**

19'

#### **CEILING HEIGHTS**

Ground 8' 7" to 10'

#### **FORMERLY**

**Tisane Pharmacy** 

#### **COMMENTS**

- Clean turnkey retail space in whitebox condition
- Steps from the Q-line subway entrance
- Numerous new residential developments surrounding