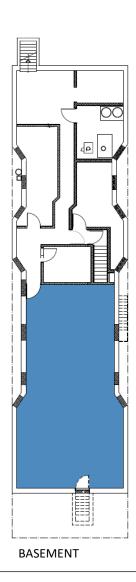

# 340 EAST 86<sup>TH</sup> STREET

UPPER EAST SIDE | NEW YORK, NY



# 340 EAST 86TH STREET

UPPER EAST SIDE | NEW YORK, NY

# **FLOOR PLANS**





#### LOCATION

Between First and Second Avenues

#### **SIZE**

Ground 2,000 SF Basement 800 SF

#### **FRONTAGE**

19'

#### **CEILING HEIGHTS**

Ground 8' 7" to 10'

## **NEIGHBORS**

Mattress Firm, CityMD, Bond NY, Sandro's, City Swiggers, Maz Mezcal, Tal Bagels, Price Wise Discounts, CVS, Gracie's Corner Diner, Schaller & Weber, Chase

#### **ASKING RENT**

Upon request

### **TERM**

Negotiable

#### **FORMERLY**

**Tisane Pharmacy** 

#### **POSSESSION**

**Immediate** 

#### **COMMENTS**

- Clean turnkey retail space in whitebox condition
- Steps from the Q-line subway entrance
- Numerous new residential developments surrounding



# 340 EAST 86<sup>TH</sup> STREET

UPPER EAST SIDE | NEW YORK, NY

## **INTERIOR PHOTOS**