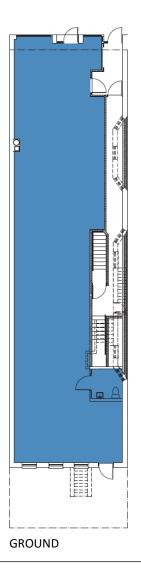

# 340 EAST 86<sup>TH</sup> STREET

UPPER EAST SIDE | NEW YORK, NY



# 340 EAST 86TH STREET

UPPER EAST SIDE | NEW YORK, NY

# **FLOOR PLANS**





#### LOCATION

Between First and Second Avenues

#### **SIZE**

Ground 2,000 SF Basement 800 SF

#### **FRONTAGE**

19'

#### **CEILING HEIGHTS**

Ground 8' 7" to 10'

## **NEIGHBORS**

Mattress Firm, CityMD, Bond NY, Sandro's, City Swiggers, Maz Mezcal, Tal Bagels, Price Wise Discounts, CVS, Gracie's Corner Diner, Schaller & Weber, Chase

#### **ASKING RENT**

Upon request

### **TERM**

Negotiable

#### **FORMERLY**

**Tisane Pharmacy** 

#### **POSSESSION**

**Immediate** 

#### **COMMENTS**

- Clean turnkey retail space in whitebox condition
- Steps from the Q-line subway entrance
- Numerous new residential developments surrounding



# 340 EAST 86<sup>TH</sup> STREET

UPPER EAST SIDE | NEW YORK, NY

## **INTERIOR PHOTOS**