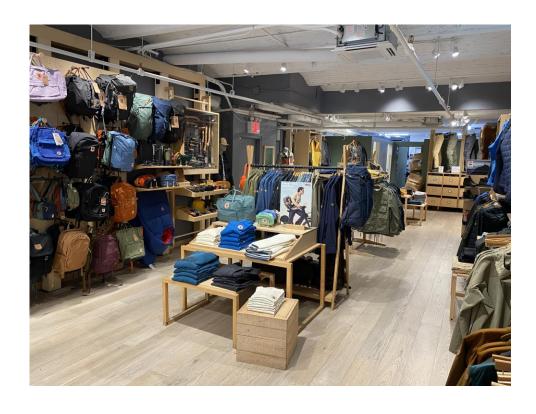

LITA | NEW YORK, NY

## **FLOOR PLAN**



### **LOCATION**

Between E. Houston Street and Prince Street

# SIZE

Ground 2,125 SF

#### **FRONTAGE**

30'

#### **CEILING HEIGHTS**

Ground 10' 8" Stock Room 8'7"

# **NEIGHBORS**

Café Gitane, Diptyque, Everlane, Cuyana, Rothy's, AimeLeon Dore, Faherty, Marine Layer, Vince, Fair Harbor, Velvet by Graham & Spencer, Café Habana, Aesop, Ahlem, Buck Mason, Le Labo

#### **ASKING RENT**

Upon request

### **TERM**

Sublease through 5/31/2025

#### **FORMERLY**

Fjällräven

#### **POSSESSION**

Arranged

#### **COMMENTS**

- Turn-key Nolita retail space with prominent frontage and architectural character
- Surrounded by a strong blend of high-end retailers and popular restaurants



# 262 MOTT STREET

NOLITA | NEW YORK, NY

## **INTERIOR PHOTOS**