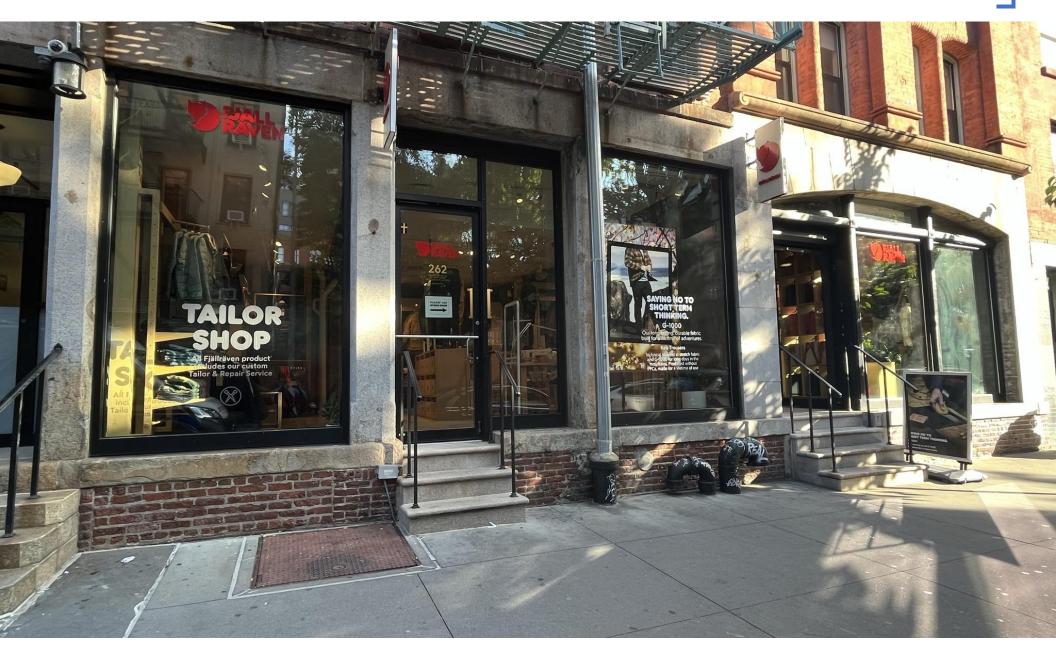

# 262 MOTT STREET

NOLITA | NEW YORK, NY

# 262 MOTT STREET

# NOLITA | NEW YORK, NY

#### **FRONTAGE**

30'

#### **CEILING HEIGHTS**

Ground 10' 8" Stock Room 8'7"

#### **FORMERLY**

Fjällräven

#### **COMMENTS**

- Turn-key Nolita retail space with prominent frontage and architectural character
- Surrounded by a strong blend of high-end retailers and popular restaurants