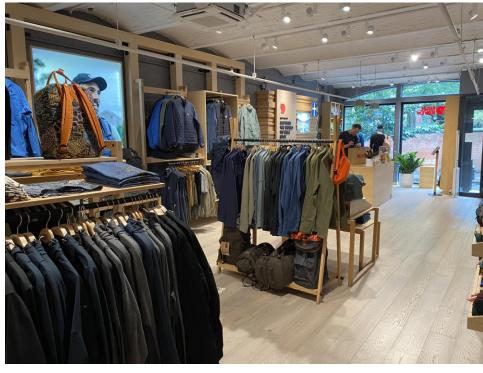

TA | NEW YORK, NY

## **FLOOR PLAN**



### **LOCATION**

Between E. Houston Street and Prince Street

# SIZE

Ground 2,125 SF

#### **FRONTAGE**

30'

#### **CEILING HEIGHTS**

Ground 10' 8" Stock Room 8'7"

# **NEIGHBORS**

Café Gitane, Diptyque, Everlane, Cuyana, Rothy's, AimeLeon Dore, Faherty, Marine Layer, Vince, Fair Harbor, Velvet by Graham & Spencer, Café Habana, Aesop, Ahlem, Buck Mason, Le Labo

#### **ASKING RENT**

Upon request

### **TERM**

Sublease through 5/31/2025

#### **FORMERLY**

Fjällräven

#### **POSSESSION**

Arranged

#### **COMMENTS**

- Turn-key Nolita retail space with prominent frontage and architectural character
- Surrounded by a strong blend of high-end retailers and popular restaurants



# 262 MOTT STREET

NOLITA | NEW YORK, NY

## **INTERIOR PHOTOS**