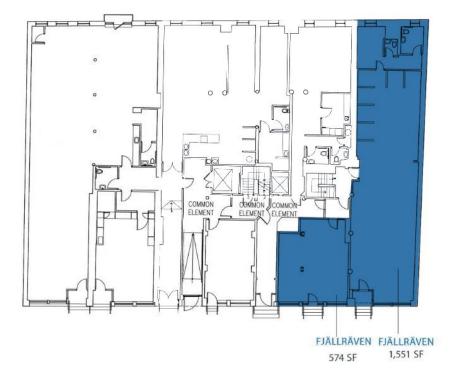

# 262 MOTT STREET

NOLITA | NEW YORK, NY



# 262 MOTT STREET

# NOLITA | NEW YORK, NY

## **FLOOR PLAN**



### **LOCATION**

Between E. Houston Street and Prince Street

# SIZE

Ground 2,125 SF

#### **FRONTAGE**

30'

#### **CEILING HEIGHTS**

Ground 10' 8" Stock Room 8'7"

# **NEIGHBORS**

Café Gitane, Diptyque, Everlane, Cuyana, Rothy's, AimeLeon Dore, Faherty, Marine Layer, Vince, Fair Harbor, Velvet by Graham & Spencer, Café Habana, Aesop, Ahlem, Buck Mason, Le Labo

#### **ASKING RENT**

Upon request

### **TERM**

Sublease through 5/31/2025

#### **FORMERLY**

Fjällräven

#### **POSSESSION**

Arranged

#### **COMMENTS**

- Turn-key Nolita retail space with prominent frontage and architectural character
- Surrounded by a strong blend of high-end retailers and popular restaurants



# 262 MOTT STREET

NOLITA | NEW YORK, NY

## **INTERIOR PHOTOS**