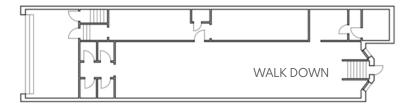

# 81 NEWBURY STREET

BACK BAY | BOSTON, MA



## 81 NEWBURY STREET

BACK BAY I BOSTON, MA

#### **GROUND FLOOR**



#### LOCATION

Newbury St. between Berkley St. and Clarendon St.

#### SIZE

Unit 10 – Walk Down 2,180 SF

#### **FORMERLY**

John Fluevog

#### NEIGHBORS



INTERIOR



FRAME, Bluemercury, Jenni Kayne, Levain Bakery, Alice + Olivia, Nike, Dr. Martens, Vuori, Anthropologie, Iululemon, ZARA, State & Liberty, Allbirds, Bonobos, LUSH, Marine Layer, Marimekko, illesteva, INTERMIX, Longchamp, Trend, Lilly Pulitzer, Credo, Pure Glow, CAVA, Sweetgreen, Ben & Jerry's, J.P. Licks, Blue Bottle Coffee, The Capital Burger.

#### **ASKING RENT**

Upon request

#### TERM

Long Term

#### **POSSESSION**

**Immediate** 

#### COMMENTS

- Beautifully built out space in move in condition.
- 15 feet of frontage on Newbury
- \$1,263,851 median home value.
- Strong mix of local, regional and tourist customer