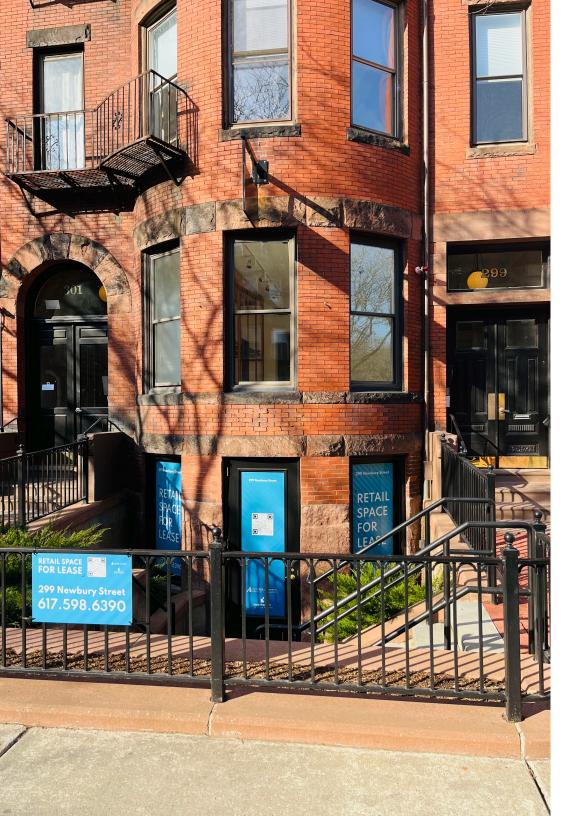

## **299 NEWBURY STREET**

BACK BAY I BOSTON, MA

### 299 NEWBURY STREET

BACK BAY | BOSTON, MA

#### SIZE

Walk Up Walk Down

1,038 SF 1,365 SF

#### COMMENTS

- 17 feet of frontage on Newbury.
- More than 16 million SF of office immediately surrounding.
- Two blocks from MBTA Green Line Copley Station and Hynes Convention Center T Stops.
- Median Age: 31 years old
- 72% Educational Attainment