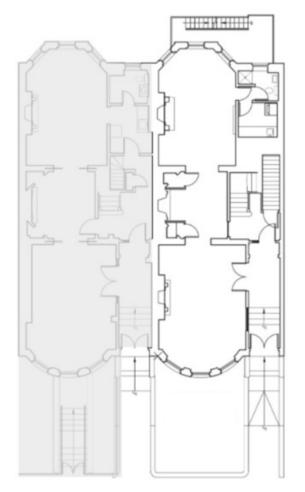

### AM PS

## **299 NEWBURY STREET**

BACK BAY I BOSTON, MA



### 299 NEWBURY STREET

BACK BAY | BOSTON, MA

#### **FLOOR PLAN**

**A**M



#### LOCATION

Newbury St. between Gloucester St. and Hereford St.

#### SIZE

Walk Up Walk Down

1,038 SF 1,365 SF

#### FORMERLY

Walk Up - Vacant Walk Down - Vacant

#### **NEIGHBORS**

FRAME, Bluemercury, Jenni Kayne, Levain Bakery, Alice + Olivia, Nike, Dr. Martens, Vuori, Anthropologie, Iululemon, ZARA, State & Liberty, Allbirds, Bonobos, LUSH, Marine Layer, Marimekko, illesteva, INTERMIX, Longchamp, Trend, Lilly Pulitzer, Credo, Pure Glow, CAVA, Sweetgreen, Ben & Jerry's, J.P. Licks, Blue Bottle Coffee, The

Capital Burger.

#### **ASKING RENT**

Upon request

#### TERM

Long Term

#### POSSESSION

Arranged

#### COMMENTS

- 17 feet of frontage on Newbury.
- More than 16 million SF of office immediately surrounding.
- Two blocks from MBTA Green Line Copley Station and Hynes Conven