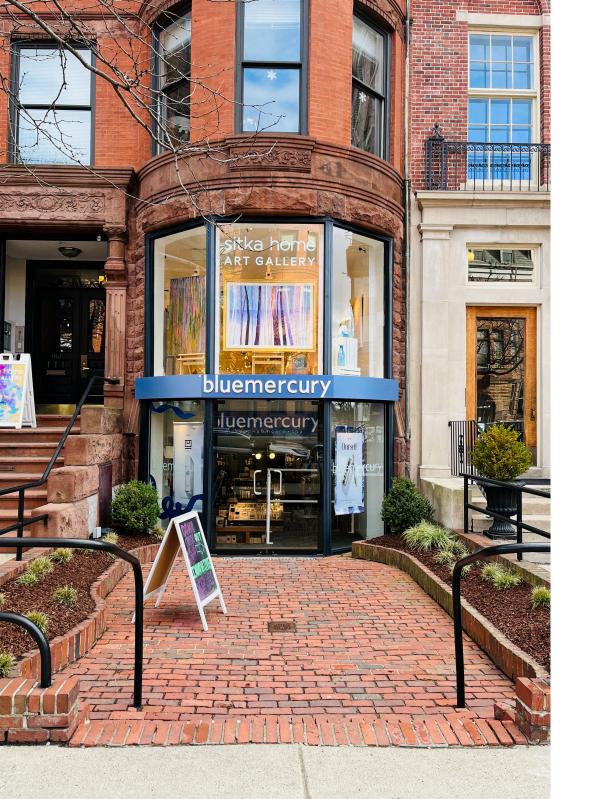

#### LOCATION

Newbury St. between Dartmouth St. and Exeter St.

#### SIZE

Unit 100 – Walk Up 2,005 SF

FORMERLY

Sitka Home

#### **NEIGHBORS**

FRAME, Bluemercury, Jenni Kayne, Levain Bakery, Alice + Olivia, Nike, Dr. Martens, Vuori, Anthropologie, Iululemon, ZARA, State & Liberty, Allbirds, Bonobos, LUSH, Marine Layer, Marimekko, illesteva, INTERMIX, Longchamp, Trend, Lilly Pulitzer, Credo, Pure Glow, CAVA, Sweetgreen, Ben & Jerry's, J.P. Licks, Blue Bottle Coffee, The

#### COMMENTS

- Prime Newbury Street Retail
  Space
- 14'10" of Frontage
- 79% of the population ranges from ages 18-64
- Strong mix of local, regional and tourist customers.
- Close proximity to all major transportation.