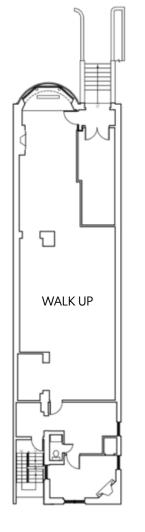

### 160 NEWBURY STREET

BACK BAY | BOSTON, MA

**FLOOR PLAN** 

**A**M

#### SIZE

Unit 100 – Walk Up 2,005 SF

FORMERLY

Sitka Home